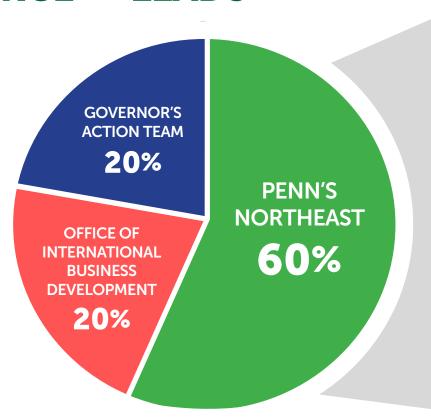

#### **SOURCE OF LEADS**

## **Project Leads**

2018 / 2019

46
LEADS RECEIVED

8
TOURS COMPLETED

OVER 2,400
NEW JOBS
IN NORTHEASTERN PENNSYLVANIA