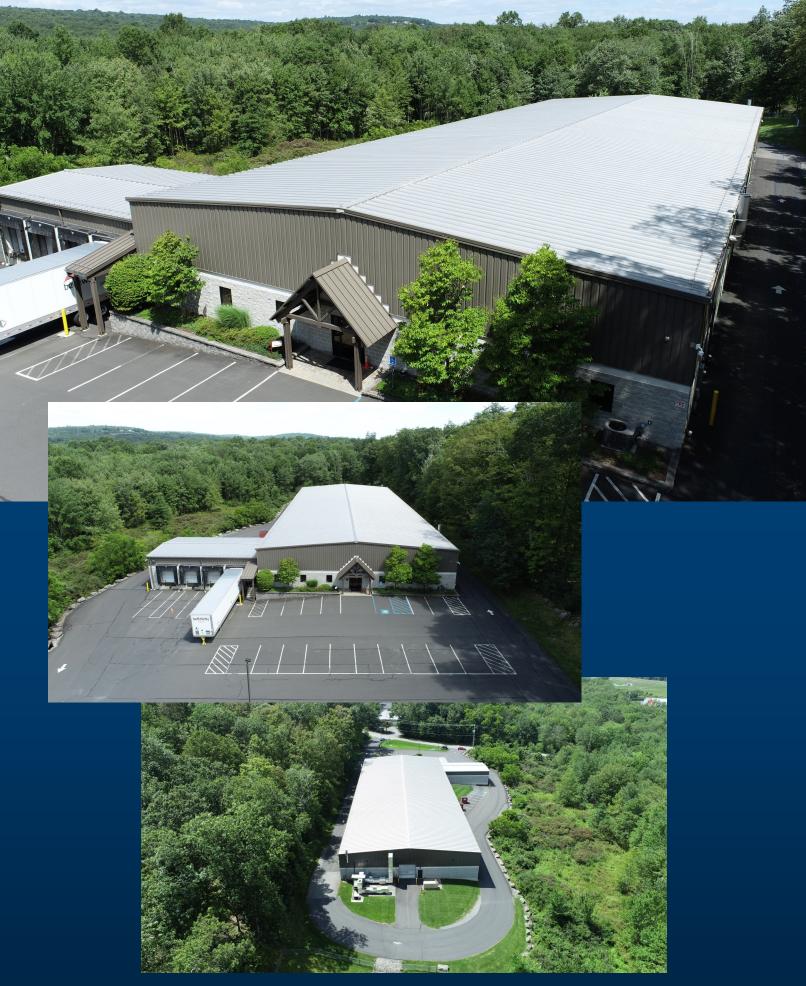

# 146 AIRPORT RD

30,200 S.F. - SALE / LEASE

EAST STROUDSBURG, PA

# INDUSTRIAL WAREHOUSE

BUILDING SIZE 30,200 S.F.

OFFICE SPACE 2,000 S.F.

YEAR BUILT 2008

LOT SIZE 5.5 ACRES

LOADING 4 - TAILGATE LOADING DOCKS | 1 - GROUND LEVEL DRIVE IN DOOR

UTILITIES PUBLIC - WATER | SEWER | NATURAL GAS

FIRE PROTECTION WET SPRINKLER SYSTEM

POWER 1-PHASE | 800 AMPS | 120/240 VOLTS

HEIGHT 20

ACCESS 4.5 MILE AWAY FROM INTERSTATE 80 (I-80)
MUNICIPALITY SMITHFIELD TOWNSHIP | MONROE COUNTY

TAXES \$50,557.00 - YEAR 2022

## 146 AIRPORT RD, EAST STROUDSBURG, PA

### INDUSTRIAL WAREHOUSE