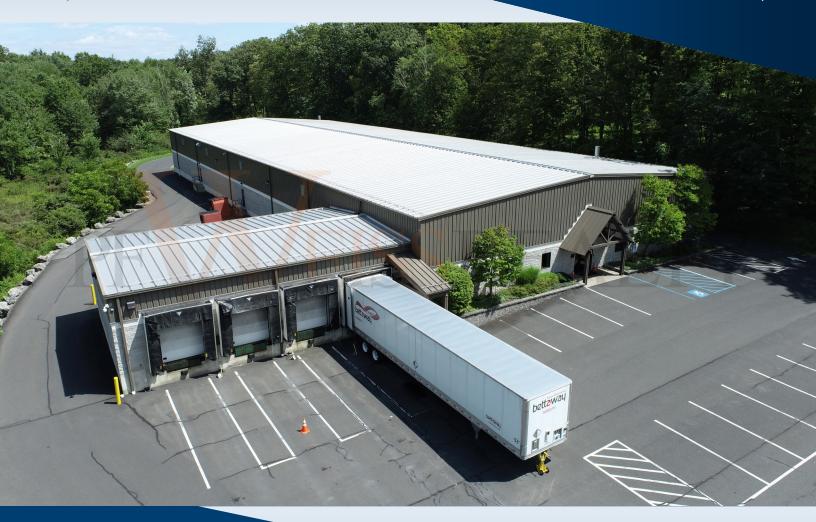

# 146 AIRPORT RD

30,200 S.F. - SALE / LEASE

EAST STROUDSBURG, PA

# INDUSTRIAL WAREHOUSE

BUILDING SIZE 30,200 S.F.

OFFICE SPACE 2,000 S.F.

YEAR BUILT 2008

LOT SIZE 5.5 ACRES

LOADING 4 - TAILGATE LOADING DOCKS | 1 - GROUND LEVEL DRIVE IN DOOR

UTILITIES PUBLIC - WATER | SEWER | NATURAL GAS

FIRE PROTECTION WET SPRINKLER SYSTEM

POWER 1-PHASE | 800 AMPS | 120/240 VOLTS

HEIGHT 20

ACCESS 4.5 MILE AWAY FROM INTERSTATE 80 (I-80)
MUNICIPALITY SMITHFIELD TOWNSHIP | MONROE COUNTY

TAXES \$50,557.00 - YEAR 2022

## 146 AIRPORT RD, EAST STROUDSBURG, PA

### INDUSTRIAL WAREHOUSE