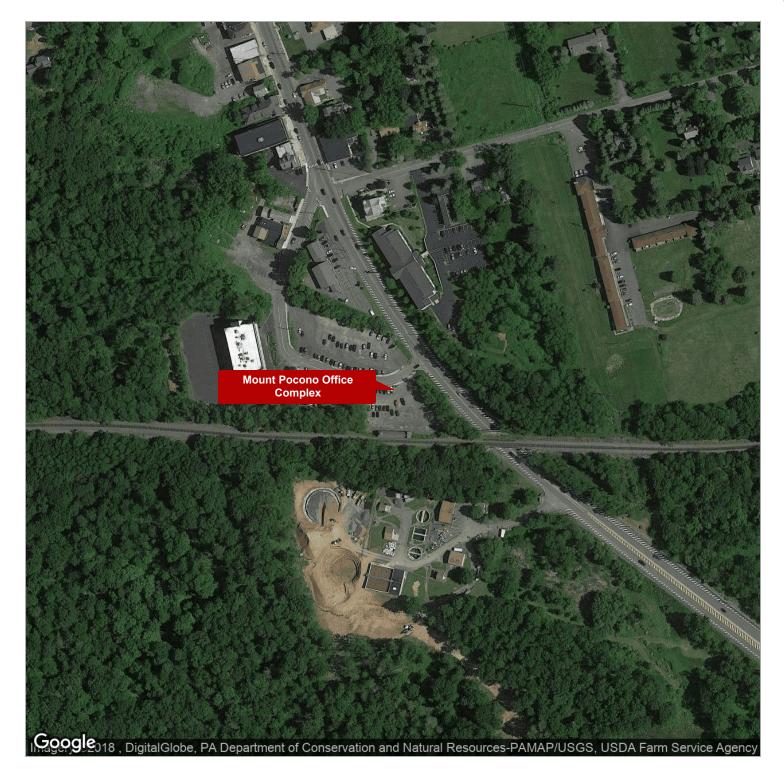

## MOUNT POCONO OFFICE COMPLEX

4 Fork Street, Mount Pocono, PA 18344

**OFFERING SUMMARY** 

| AVAILABLE SF:  | 648 - 7,888 SF        |  |
|----------------|-----------------------|--|
| LEASE RATE:    | \$16.00 SF/yr (Gross) |  |
| LOT SIZE:      | 1.59 Acres            |  |
| YEAR BUILT:    | 1991                  |  |
| BUILDING SIZE: | 25,000 SF             |  |
| ZONING:        | C-1 Commercial        |  |
| TRAFFIC COUNT: | 23,000                |  |

#### **PROPERTY OVERVIEW**

Office Space for lease in the heart of Mount Pocono. Located just off of Route 611 with an Average Daily Traffic of 23,000! Office building has 6 units available, competitively prices at \$16 per sq foot with 6 different unit sizes available. Tenant is only responsible for telephone and internet, all other utilities are included in the rental rate. Conveniently located next to public transportation and a spacious parking lot. Signage also available on Route 611. Call Jackie Leonard and inquire today!