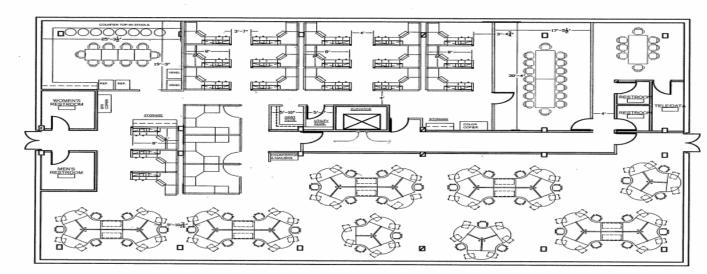

# MOUNT POCONO OFFICE COMPLEX

4 Fork Street, Mount Pocono, PA 18344

61 SEATS 26APR2011

MT. POCONO PROFESSIONAL BUILDING - SECOND FLOOR

**KW COMMERCIAL** 404 Park Ave. Stroudsburg, PA 18360