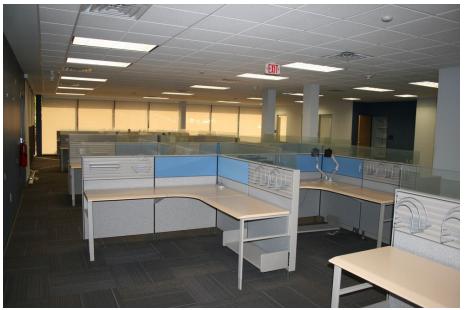

#### **PROPERTY OVERVIEW**

Office Space for lease in the heart of Mount Pocono. Located just off of Route 611 with an Average Daily Traffic of 23,000! Office building has 6 units available, competitively prices at \$16 per sq foot with 6 different unit sizes available. Tenant is only responsible for telephone and internet, all other utilities are included in the rental rate. Conveniently located next to public transportation and a spacious parking lot. Signage also available on Route 611. Call Jackie Leonard and inquire today!

#### **PROPERTY HIGHLIGHTS**

- \*2 units available on the ground floor, at 648 sf space each and is competitively priced at \$16/sf.
- \*This first floor 6308 sf space is competitively priced at \$16/sf. Included in this space is a conference room, a small break room, and plenty of work space available the in main area (Furniture pictured included!).
- \*This second floor 7888 sf space is competitively priced at \$16/sf. Included in this space is a conference room, a small break room, and plenty of work space available the in main area (Furniture pictured included!).
- \*2 units available on the third floor, 800 sf and approximately 3,000 sf each is competitively priced at \$16/sf.