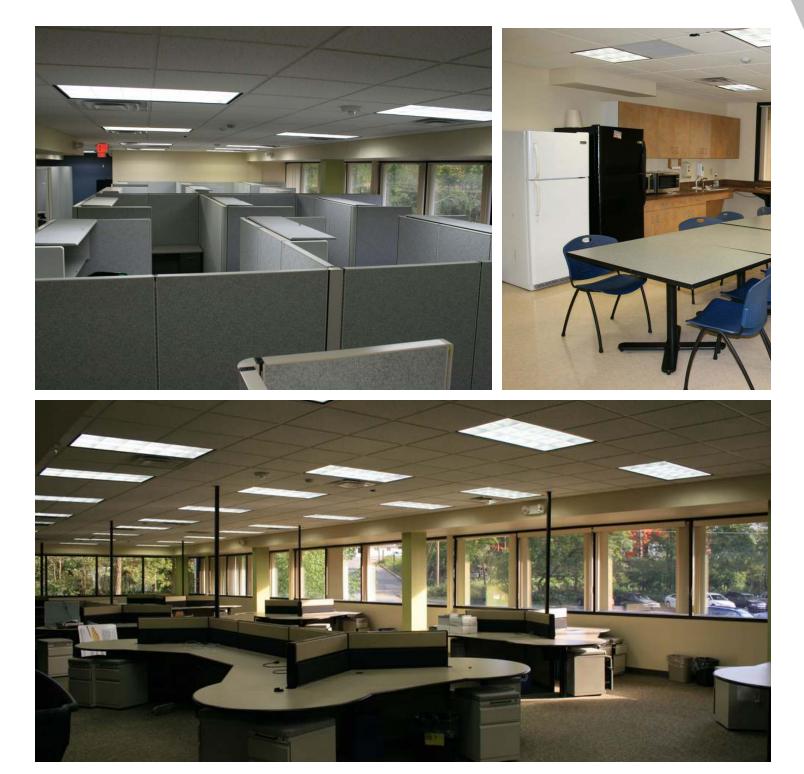

#### **PROPERTY OVERVIEW**

Office Space for lease in the heart of Mount Pocono. Located just off of Route 611 with an Average Daily Traffic of 23,000! Office building has 6 units available, competitively prices at \$16 per sq foot with 6 different unit sizes available. Tenant is only responsible for telephone and internet, all other utilities are included in the rental rate. Conveniently located next to public transportation and a spacious parking lot. Signage also available on Route 611. Call Jackie Leonard and inquire today!

#### **PROPERTY HIGHLIGHTS**

- \*2 units available on the ground floor, at 648 sf space each and is competitively priced at \$16/sf.
- \*This first floor 6308 sf space is competitively priced at \$16/sf. Included in this space is a conference room, a small break room, and plenty of work space available the in main area (Furniture pictured included!).
- \*This second floor 7888 sf space is competitively priced at \$16/sf. Included in this space is a conference room, a small break room, and plenty of work space available the in main area (Furniture pictured included!).
- \*2 units available on the third floor, 800 sf and approximately 3,000 sf each is competitively priced at \$16/sf.