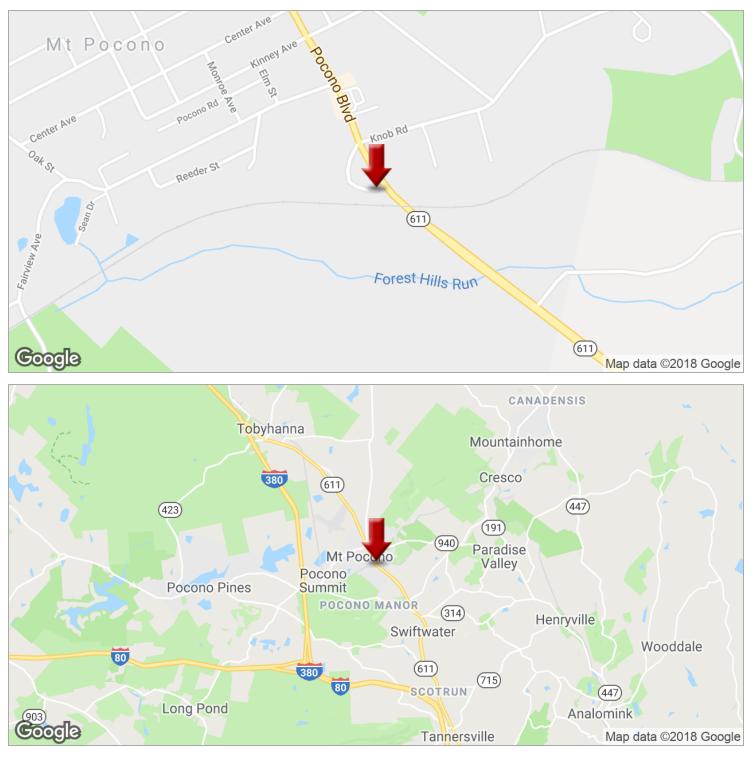

## MOUNT POCONO OFFICE COMPLEX

4 Fork Street, Mount Pocono, PA 18344

**OFFERING SUMMARY** 

| AVAILABLE SF:  | 648 - 7,888 SF        |  |
|----------------|-----------------------|--|
| LEASE RATE:    | \$16.00 SF/yr (Gross) |  |
| LOT SIZE:      | 1.59 Acres            |  |
| YEAR BUILT:    | 1991                  |  |
| BUILDING SIZE: | 25,000 SF             |  |
| ZONING:        | C-1 Commercial        |  |
| TRAFFIC COUNT: | 23,000                |  |

#### **PROPERTY OVERVIEW**

Office Space for lease in the heart of Mount Pocono. Located just off of Route 611 with an Average Daily Traffic of 23,000! Office building has 6 units available, competitively prices at \$16 per sq foot with 6 different unit sizes available. Tenant is only responsible for telephone and internet, all other utilities are included in the rental rate. Conveniently located next to public transportation and a spacious parking lot. Signage also available on Route 611. Call Jackie Leonard and inquire today!