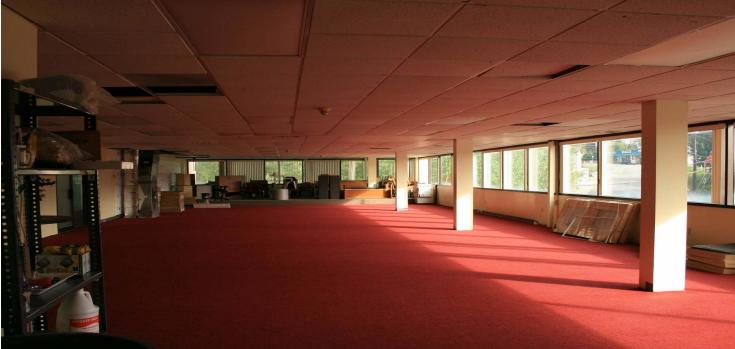

#### **PROPERTY HIGHLIGHTS**

- \*2 units available on the ground floor, at 648 sf space each and is competitively priced at \$16/sf.
- \*This first floor 6308 sf space is competitively priced at \$16/sf. Included in this space is a conference room, a small break room, and plenty of work space available the in main area (Furniture pictured included!).
- \*This second floor 7888 sf space is competitively priced at \$16/sf. Included in this space is a conference room, a small break room, and plenty of work space available the in main area (Furniture pictured included!).
- \*2 units available on the third floor, 800 sf and approximately 3,000 sf each is competitively priced at \$16/sf.

# MOUNT POCONO OFFICE COMPLEX

4 Fork Street, Mount Pocono, PA 18344

61 SEATS 26APR2011

MT. POCONO PROFESSIONAL BUILDING - SECOND FLOOR

**KW COMMERCIAL** 404 Park Ave. Stroudsburg, PA 18360