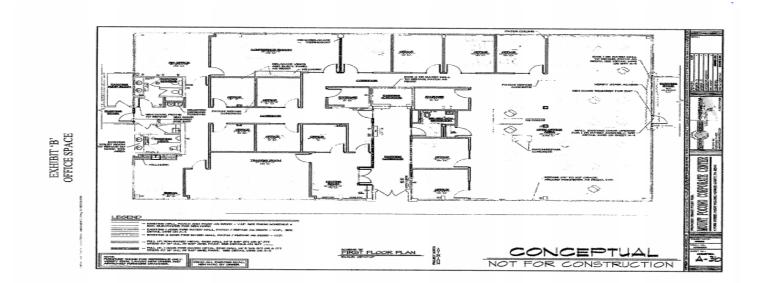

#### **PROPERTY HIGHLIGHTS**

- \*2 units available on the ground floor, at 648 sf space each and is competitively priced at \$16/sf.
- \*This first floor 6308 sf space is competitively priced at \$16/sf. Included in this space is a conference room, a small break room, and plenty of work space available the in main area (Furniture pictured included!).
- \*This second floor 7888 sf space is competitively priced at \$16/sf. Included in this space is a conference room, a small break room, and plenty of work space available the in main area (Furniture pictured included!).
- \*2 units available on the third floor, 800 sf and approximately 3,000 sf each is competitively priced at \$16/sf.