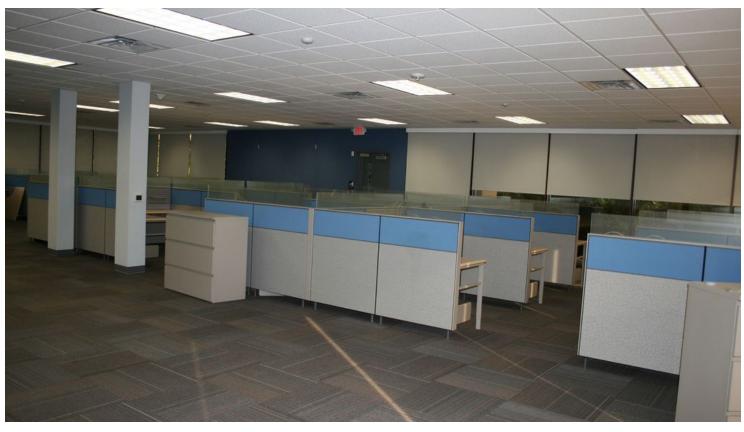

#### **PROPERTY HIGHLIGHTS**

- \*2 units available on the ground floor, at 648 sf space each and is competitively priced at \$16/sf.
- \*This first floor 6308 sf space is competitively priced at \$16/sf. Included in this space is a conference room, a small break room, and plenty of work space available the in main area (Furniture pictured included!).
- \*This second floor 7888 sf space is competitively priced at \$16/sf. Included in this space is a conference room, a small break room, and plenty of work space available the in main area (Furniture pictured included!).
- \*2 units available on the third floor, 800 sf and approximately 3,000 sf each is competitively priced at \$16/sf.