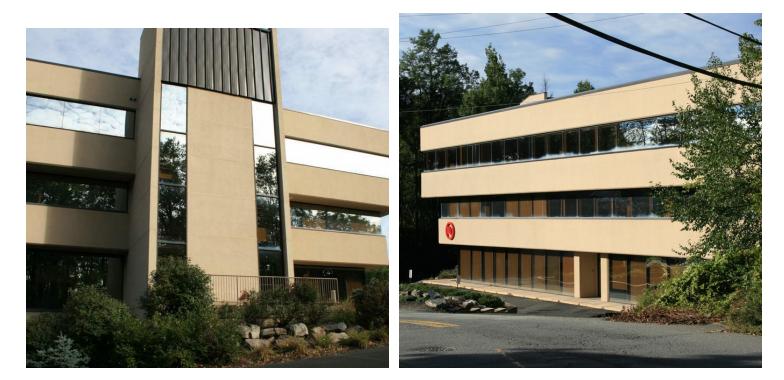

## MOUNT POCONO OFFICE COMPLEX

4 Fork Street, Mount Pocono, PA 18344

**OFFERING SUMMARY** 

| AVAILABLE SF:  | 648 - 7,888 SF        |  |
|----------------|-----------------------|--|
| LEASE RATE:    | \$16.00 SF/yr (Gross) |  |
| LOT SIZE:      | 1.59 Acres            |  |
| YEAR BUILT:    | 1991                  |  |
| BUILDING SIZE: | 25,000 SF             |  |
| ZONING:        | C-1 Commercial        |  |
| TRAFFIC COUNT: | 23,000                |  |

#### **PROPERTY OVERVIEW**

Office Space for lease in the heart of Mount Pocono. Located just off of Route 611 with an Average Daily Traffic of 23,000! Office building has 6 units available, competitively prices at \$16 per sq foot with 6 different unit sizes available. Tenant is only responsible for telephone and internet, all other utilities are included in the rental rate. Conveniently located next to public transportation and a spacious parking lot. Signage also available on Route 611. Call Jackie Leonard and inquire today!