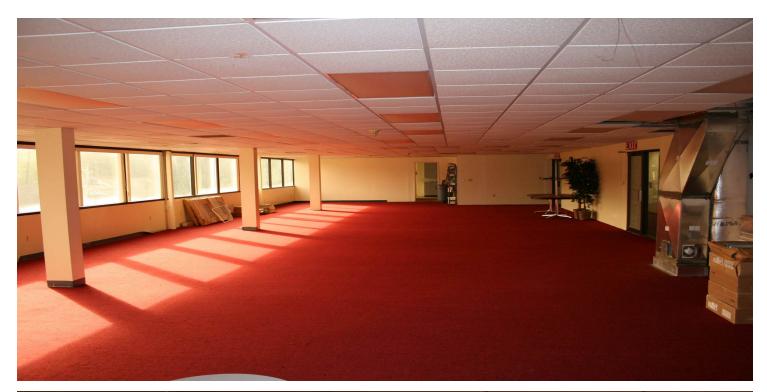

#### **PROPERTY HIGHLIGHTS**

- \*2 units available on the ground floor, at 648 sf space each and is competitively priced at \$16/sf.
- \*This first floor 6308 sf space is competitively priced at \$16/sf. Included in this space is a conference room, a small break room, and plenty of work space available the in main area (Furniture pictured included!).
- \*This second floor 7888 sf space is competitively priced at \$16/sf. Included in this space is a conference room, a small break room, and plenty of work space available the in main area (Furniture pictured included!).
- \*2 units available on the third floor, 800 sf and approximately 3,000 sf each is competitively priced at \$16/sf.

# MOUNT POCONO OFFICE COMPLEX

4 Fork Street, Mount Pocono, PA 18344

61 SEATS 26APR2011

MT. POCONO PROFESSIONAL BUILDING - SECOND FLOOR

**KW COMMERCIAL** 404 Park Ave. Stroudsburg, PA 18360