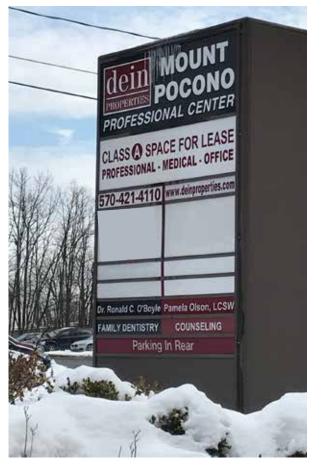

# **MOUNT POCONO PROFESSIONAL CENTER**

4 FORK STREET MOUNT POCONO, PA

#### **CLASS A PROFESSIONAL OFFICE SPACE**

Within 5 miles of the region's top employers

- + Total building is 25,000 SF
- + ±6,308 SF available
- + Rent starts at \$18/SF Gross including utilities
- + Fully finished suite with high-end finishes
- + Ample parking
- + Local amenities such as restaurants, retail and hotels are in close proximity to the Center
- + Located in close proximity to Route 611 and near Route 940 and 380