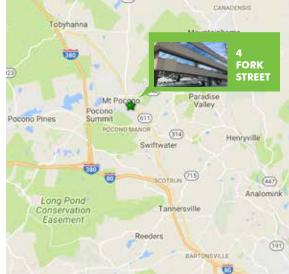

# **MOUNT POCONO PROFESSIONAL CENTER**

4 FORK STREET MOUNT POCONO, PA

#### **CLASS A PROFESSIONAL OFFICE SPACE**

Within 5 miles of the region's top employers

- + Total building is 25,000 SF
- + ±6,308 SF available
- + Rent starts at \$18/SF Gross including utilities
- + Fully finished suite with high-end finishes
- + Ample parking
- + Local amenities such as restaurants, retail and hotels are in close proximity to the Center
- + Located in close proximity to Route 611 and near Route 940 and 380