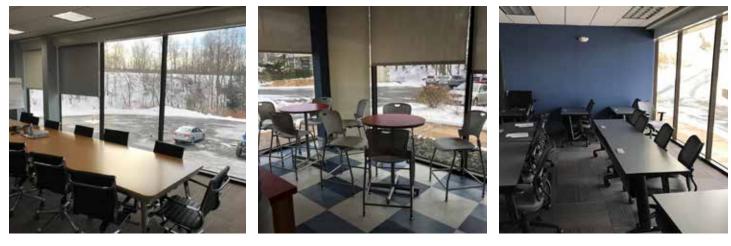

#### **CLASS A PROFESSIONAL OFFICE SPACE**

Within 5 miles of the region's top employers

- + Total building is 25,000 SF
- + ±6,308 SF available
- + Rent starts at \$18/SF Gross including utilities
- + Fully finished suite with high-end finishes
- + Ample parking
- + Local amenities such as restaurants, retail and hotels are in close proximity to the Center
- + Located in close proximity to Route 611 and near Route 940 and 380