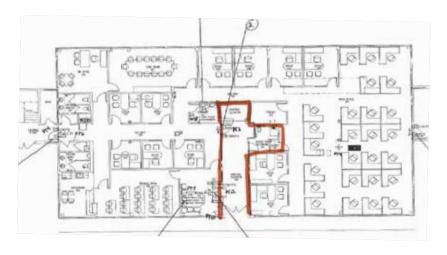

### 6,308 SF AVAILABLE

#### **CLASS A PROFESSIONAL OFFICE SPACE**

Within 5 miles of the region's top employers

- + Total building is 25,000 SF
- + ±6,308 SF available
- + Rent starts at \$18/SF Gross including utilities
- + Fully finished suite with high-end finishes
- + Ample parking
- + Local amenities such as restaurants, retail and hotels are in close proximity to the Center
- + Located in close proximity to Route 611 and near Route 940 and 380