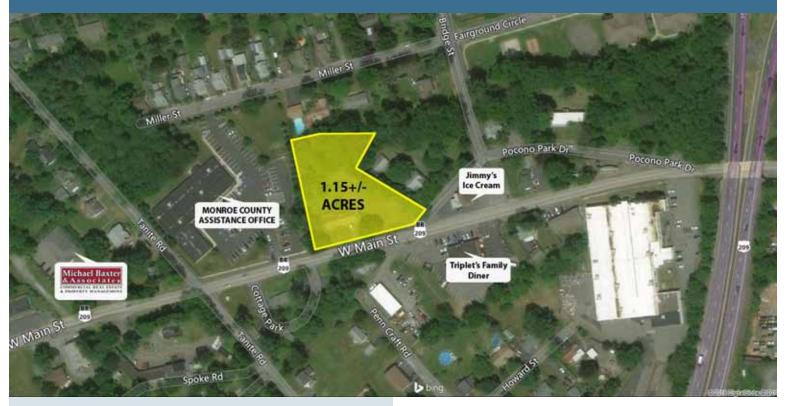

## REDEVELOPMENT SITE

1960 W Main St. • Stroudsburg, PA 18360

**REF# 2620-CL** 

**Price:** \$499,000

Site Size: 1.15± Acres

Existing Building Size: 1,770± SF

Utilities Available: Central water & sewer

**Zoning:** C-2 (Stroud Township)

Road Frontage: 290'± Traffic Count: 9,251VPD

Rev 07 19 18 MJP

Demographic Data\*: 5 Mile Radius

2018 Population 48,774 # of Households 17,097

2018 Avg HHI \$81,074 \*data source esri.

Convenient location along West Main Street only one-half-a-mile from Exit 305 of I-80.

Lot is flat with existing three bedroom, 1,700+ square foot residence.

Public water service is on-site and central sewer and gas are available.

C-2 zoning permits many varied uses, including office, retail, medical, auto sales and many more. Contact Township for complete list.