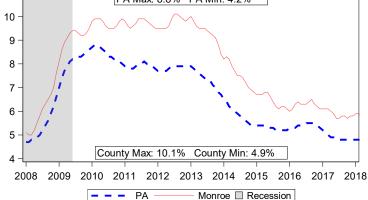

|          | PA Max: 8.8% | PA Min: 4.2% |  |
|----------|--------------|--------------|--|
|          | ^ ^          | ^            |  |
|          |              |              |  |
| $/ \sim$ |              |              |  |

Unemployment Rate, Jan 2008 to Jul 2018

11

| Local Area Unemployment Statistics |        |           |  |  |  |  |  |  |  |
|------------------------------------|--------|-----------|--|--|--|--|--|--|--|
| Jul 2018 County PA                 |        |           |  |  |  |  |  |  |  |
| Unemployment Rate                  | 5.1%   | 4.2%      |  |  |  |  |  |  |  |
| Labor Force                        | 81,100 | 6,370,000 |  |  |  |  |  |  |  |
| Employed                           | 77,000 | 6,103,000 |  |  |  |  |  |  |  |
| Unemployed 4,100 267,00            |        |           |  |  |  |  |  |  |  |