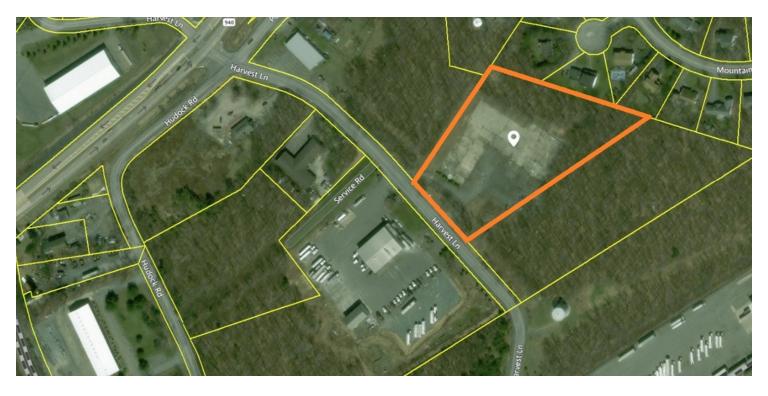

191 Harvest Ln, Pocono Summit, PA 18346

#### **OFFERING SUMMARY**

Available SF:

1.75 Acres

PROPERTY OVERVIEW

Storage Yard or Contractor site with water, septic, and Power available. Ready to go for a Job trailer and storage yard. Approximately 1.75 acres of cleared level area for parking, inventory, or equipment storage. Terms negotiable based on usage and need.

Lease Rate: \$1,500 per month

(Ground)

**LOCATION OVERVIEW** 

Light Industrial Park near the interchange of Rt 380 and Rt 940

**PROPERTY HIGHLIGHTS** 

Lot Size: 3.5 Acres

• 1 Mile to Route 380

Power

Water

Zoning: Light Industrial

Septic

Light Industrial Zoning

Market: Monroe County