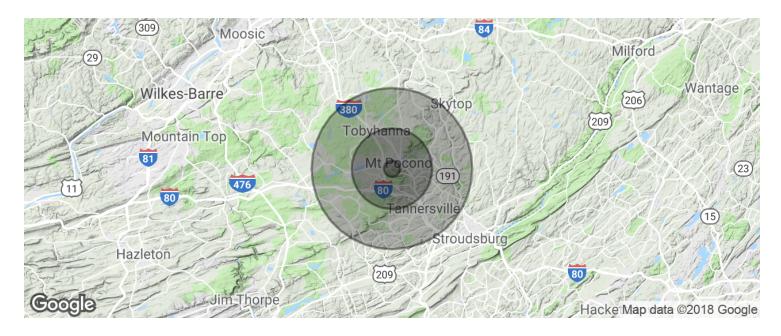

LOCATION MAPS WWW.TACMCOMMERCIAL.COM

191 Harvest Ln, Pocono Summit, PA 18346

| 1 MILE    | 5 MILES                                     | 10 MILES                                                                                     |
|-----------|---------------------------------------------|----------------------------------------------------------------------------------------------|
| 571       | 17,836                                      | 76,435                                                                                       |
| 40.9      | 40.0                                        | 39.9                                                                                         |
| 40.6      | 39.5                                        | 38.8                                                                                         |
| 41.4      | 40.1                                        | 40.4                                                                                         |
| 1 MILE    | 5 MILES                                     | 10 MILES                                                                                     |
| 215       | 6,449                                       | 27,406                                                                                       |
| 2.7       | 2.8                                         | 2.8                                                                                          |
| \$69,204  | \$67,490                                    | \$66,849                                                                                     |
| \$212,417 | \$209,549                                   | \$214,326                                                                                    |
|           | 571 40.9 40.6 41.4  1 MILE 215 2.7 \$69,204 | 571 17,836 40.9 40.0 40.6 39.5 41.4 40.1  1 MILE 5 MILES 215 6,449 2.7 2.8 \$69,204 \$67,490 |