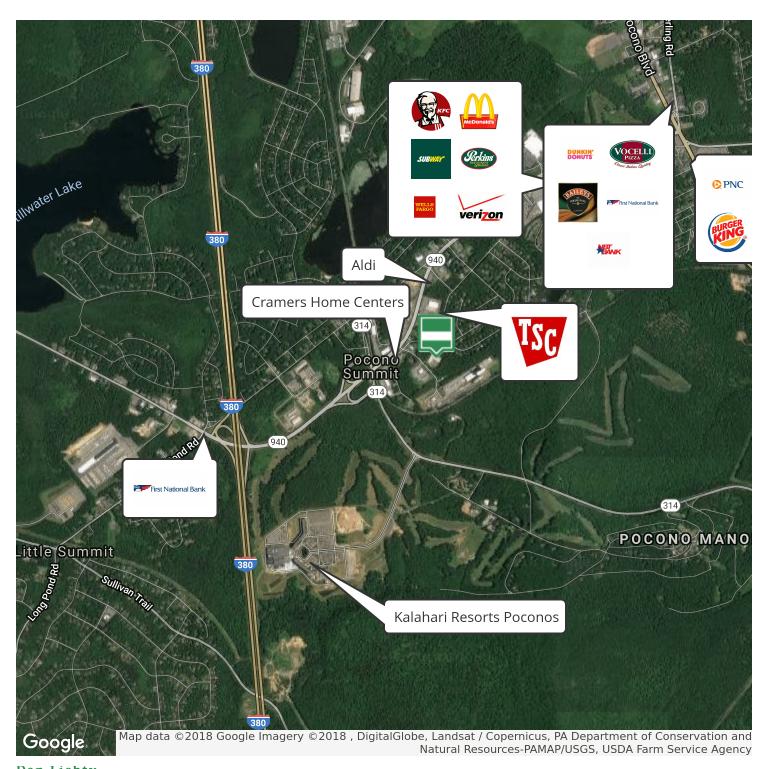

191 Harvest Ln, Pocono Summit, PA 18346

Dan Lichty Advisor 570.460.2335 daniel.lichty@gmail.com

ADDITIONAL PHOTOS WWW.TACMCOMMERCIAL.COM

191 Harvest Ln, Pocono Summit, PA 18346

Dan Lichty Advisor 570.460.2335 daniel.lichty@gmail.com