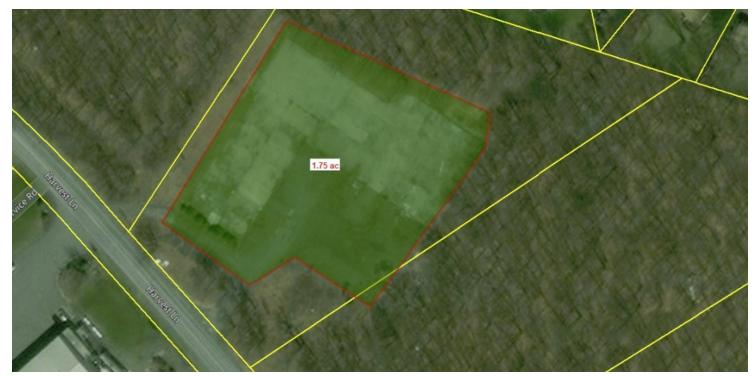

191 Harvest Ln, Pocono Summit, PA 18346

#### **OFFERING SUMMARY**

Available SF:

1.75 Acres

PROPERTY OVERVIEW

Storage Yard or Contractor site with water, septic, and Power available. Ready to go for a Job trailer and storage yard. Approximately 1.75 acres of cleared level area for parking, inventory, or equipment storage. Terms negotiable based on usage and need.