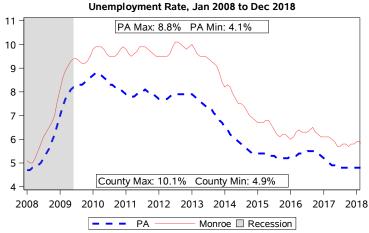

| Local Area Unemployment Statistics |        |           |  |  |  |  |  |  |
|------------------------------------|--------|-----------|--|--|--|--|--|--|
| Dec 2018 County PA                 |        |           |  |  |  |  |  |  |
| Unemployment Rate                  | 5.4%   | 4.2%      |  |  |  |  |  |  |
| Labor Force                        | 82,300 | 6,462,000 |  |  |  |  |  |  |
| Employed                           | 77,900 | 6,188,000 |  |  |  |  |  |  |
| Unemployed                         | 4,400  | 274,000   |  |  |  |  |  |  |