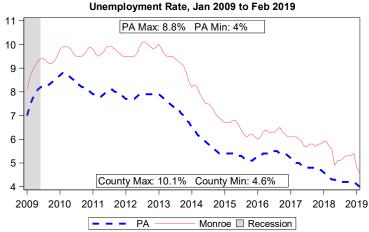

| Local Area Unemployment Statistics |        |           |  |  |  |  |  |  |
|------------------------------------|--------|-----------|--|--|--|--|--|--|
| Feb 2019 County PA                 |        |           |  |  |  |  |  |  |
| Unemployment Rate                  | 4.6%   | 4.0%      |  |  |  |  |  |  |
| Labor Force                        | 82,300 | 6,469,000 |  |  |  |  |  |  |
| Employed                           | 78,600 | 6,209,000 |  |  |  |  |  |  |
| Unemployed                         | 3,800  | 261,000   |  |  |  |  |  |  |