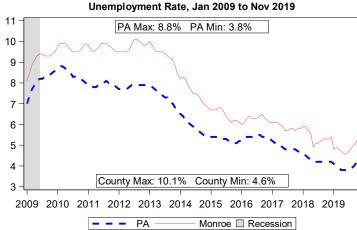

| Local Area Unemployment Statistics |        |           |  |  |  |  |  |  |
|------------------------------------|--------|-----------|--|--|--|--|--|--|
| Nov 2019 County PA                 |        |           |  |  |  |  |  |  |
| Unemployment Rate                  | 5.4%   | 4.3%      |  |  |  |  |  |  |
| Labor Force                        | 83,600 | 6,534,000 |  |  |  |  |  |  |
| Employed                           | 79,100 | 6,252,000 |  |  |  |  |  |  |
| Unemployed                         | 4,500  | 282,000   |  |  |  |  |  |  |