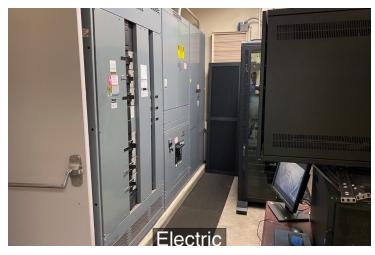

### PROPERTY HIGHLIGHTS

- 1600 Amp, 220 volt, 3 phase electric service
- · Public water, private septic,
- · Propane heat, HVAC
- 3-10' x 12' loading dock doors, 1 rollup 12' x 12' drive through door
- 4-3'x 4' smaller delivery doors
- · Sprinkler, fire & security systems
- 23' ceilings
- Backup generator 68 KVA