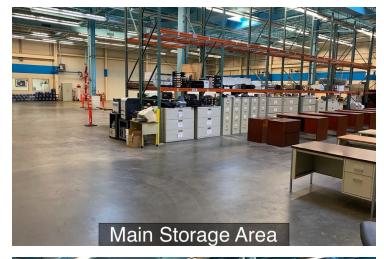

### **PROPERTY OVERVIEW**

FOR SALE-rare, versatile 25,454 square foot premiere building, providing every component for a formidable business operation situated on 11.39 acres with a majestic pond with fountain out front and parking for (45) vehicles. Conveniently positioned on Route 715 in Tannersville, adjacent to Northampton Community College and less than one mile from Route 80. It contains adaptable indoor space for offices, manufacturing, warehousing, industrial and shipping. The structure currently accommodates a spacious executive suite plus an additional 900 SQFT of office space, a large sunlit conference room, a foreman's office, break room utility room and both men's and women's locker rooms with showers. Building and property are tractor-trailer friendly.

### PROPERTY HIGHLIGHTS

- 1600 Amp, 220 volt, 3 phase electric service
- · Public water, private septic,
- · Propane heat, HVAC
- 3-10' x 12' loading dock doors, 1 rollup 12' x 12' drive through door
- 4-3'x 4' smaller delivery doors
- · Sprinkler, fire & security systems
- 23' ceilings
- Backup generator 68 KVA