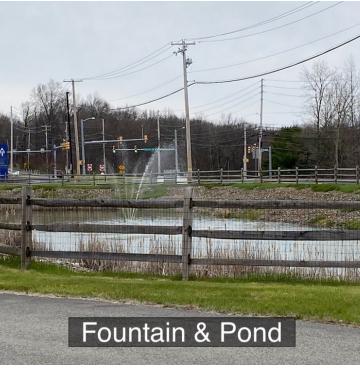

### **PROPERTY OVERVIEW**

FOR SALE-rare, versatile 25,454 square foot premiere building, providing every component for a formidable business operation situated on 11.39 acres with a majestic pond with fountain out front and parking for (45) vehicles. Conveniently positioned on Route 715 in Tannersville, adjacent to Northampton Community College and less than one mile from Route 80. It contains adaptable indoor space for offices, manufacturing, warehousing, industrial and shipping. The structure currently accommodates a spacious executive suite plus an additional 900 SQFT of office space, a large sunlit conference room, a foreman's office, break room utility room and both men's and women's locker rooms with showers. Building and property are tractor-trailer friendly.