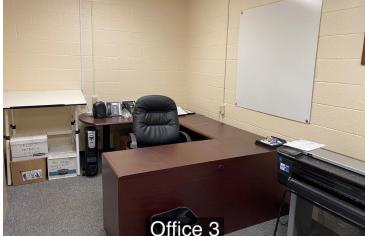

### **PROPERTY OVERVIEW**

FOR SALE-rare, versatile 25,454 square foot premiere building, providing every component for a formidable business operation situated on 11.39 acres with a majestic pond with fountain out front and parking for (45) vehicles. Conveniently positioned on Route 715 in Tannersville, adjacent to Northampton Community College and less than one mile from Route 80. It contains adaptable indoor space for offices, manufacturing, warehousing, industrial and shipping. The structure currently accommodates a spacious executive suite plus an additional 900 SQFT of office space, a large sunlit conference room, a foreman's office, break room utility room and both men's and women's locker rooms with showers. Building and property are tractor-trailer friendly.