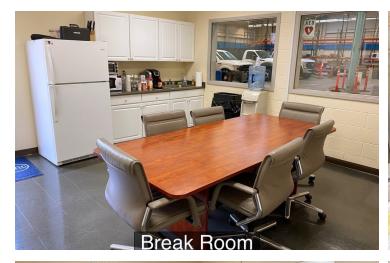

### **PROPERTY OVERVIEW**

FOR SALE-rare, versatile 25,454 square foot premiere building, providing every component for a formidable business operation situated on 11.39 acres with a majestic pond with fountain out front and parking for (45) vehicles. Conveniently positioned on Route 715 in Tannersville, adjacent to Northampton Community College and less than one mile from Route 80. It contains adaptable indoor space for offices, manufacturing, warehousing, industrial and shipping. The structure currently accommodates a spacious executive suite plus an additional 900 SQFT of office space, a large sunlit conference room, a foreman's office, break room utility room and both men's and women's locker rooms with showers. Building and property are tractor-trailer friendly.