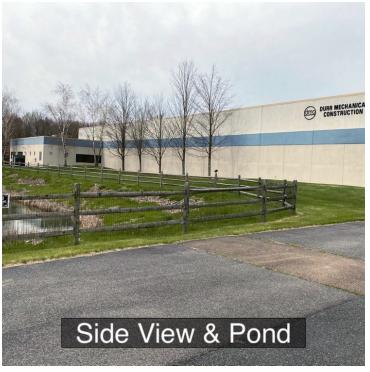

### **PROPERTY OVERVIEW**

FOR SALE-rare, versatile 25,454 square foot premiere building, providing every component for a formidable business operation situated on 11.39 acres with a majestic pond with fountain out front and parking for (45) vehicles. Conveniently positioned on Route 715 in Tannersville, adjacent to Northampton Community College and less than one mile from Route 80. It contains adaptable indoor space for offices, manufacturing, warehousing, industrial and shipping. The structure currently accommodates a spacious executive suite plus an additional 900 SQFT of office space, a large sunlit conference room, a foreman's office, break room utility room and both men's and women's locker rooms with showers. Building and property are tractor-trailer friendly.