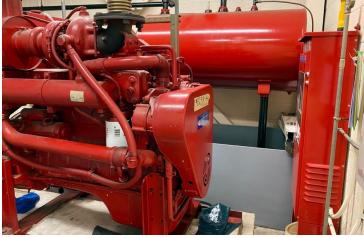

### PROPERTY HIGHLIGHTS

- 1600 Amp, 220 volt, 3 phase electric service
- · Public water, private septic,
- · Propane heat, HVAC
- 3-10' x 12' loading dock doors, 1 rollup 12' x 12' drive through door
- 4-3'x 4' smaller delivery doors
- · Sprinkler, fire & security systems
- 23' ceilings
- Backup generator 68 KVA