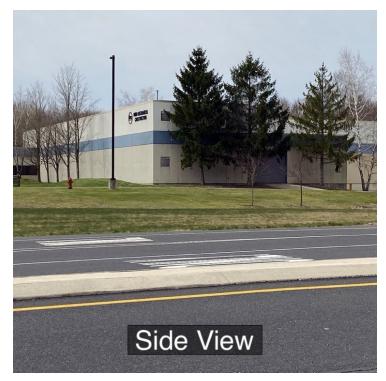

### **PROPERTY OVERVIEW**

FOR SALE-rare, versatile 25,454 square foot premiere building, providing every component for a formidable business operation situated on 11.39 acres with a majestic pond with fountain out front and parking for (45) vehicles. Conveniently positioned on Route 715 in Tannersville, adjacent to Northampton Community College and less than one mile from Route 80. It contains adaptable indoor space for offices, manufacturing, warehousing, industrial and shipping. The structure currently accommodates a spacious executive suite plus an additional 900 SQFT of office space, a large sunlit conference room, a foreman's office, break room utility room and both men's and women's locker rooms with showers. Building and property are tractor-trailer friendly.

### PROPERTY HIGHLIGHTS

- 1600 Amp, 220 volt, 3 phase electric service
- · Public water, private septic,
- · Propane heat, HVAC
- 3-10' x 12' loading dock doors, 1 rollup 12' x 12' drive through door
- 4-3'x 4' smaller delivery doors
- · Sprinkler, fire & security systems
- 23' ceilings
- Backup generator 68 KVA