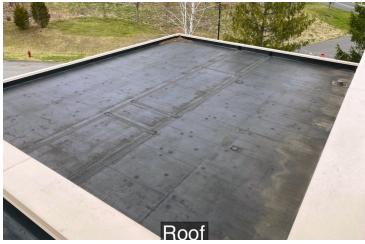

### **PROPERTY OVERVIEW**

FOR SALE-rare, versatile 25,454 square foot premiere building, providing every component for a formidable business operation situated on 11.39 acres with a majestic pond with fountain out front and parking for (45) vehicles. Conveniently positioned on Route 715 in Tannersville, adjacent to Northampton Community College and less than one mile from Route 80. It contains adaptable indoor space for offices, manufacturing, warehousing, industrial and shipping. The structure currently accommodates a spacious executive suite plus an additional 900 SQFT of office space, a large sunlit conference room, a foreman's office, break room utility room and both men's and women's locker rooms with showers. Building and property are tractor-trailer friendly.

### PROPERTY HIGHLIGHTS

- 1600 Amp, 220 volt, 3 phase electric service
- · Public water, private septic,
- · Propane heat, HVAC
- 3-10' x 12' loading dock doors, 1 rollup 12' x 12' drive through door
- 4-3'x 4' smaller delivery doors
- · Sprinkler, fire & security systems
- 23' ceilings
- Backup generator 68 KVA