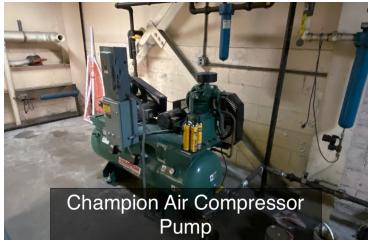

### PROPERTY HIGHLIGHTS

- 1600 Amp, 220 volt, 3 phase electric service
- · Public water, private septic,
- · Propane heat, HVAC
- 3-10' x 12' loading dock doors, 1 rollup 12' x 12' drive through door
- 4-3'x 4' smaller delivery doors
- · Sprinkler, fire & security systems
- 23' ceilings
- Backup generator 68 KVA