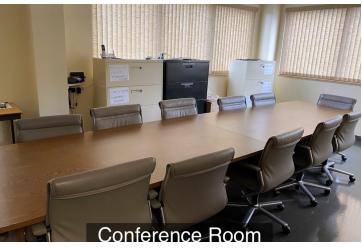

### **PROPERTY OVERVIEW**

FOR SALE-rare, versatile 25,454 square foot premiere building, providing every component for a formidable business operation situated on 11.39 acres with a majestic pond with fountain out front and parking for (45) vehicles. Conveniently positioned on Route 715 in Tannersville, adjacent to Northampton Community College and less than one mile from Route 80. It contains adaptable indoor space for offices, manufacturing, warehousing, industrial and shipping. The structure currently accommodates a spacious executive suite plus an additional 900 SQFT of office space, a large sunlit conference room, a foreman's office, break room utility room and both men's and women's locker rooms with showers. Building and property are tractor-trailer friendly.