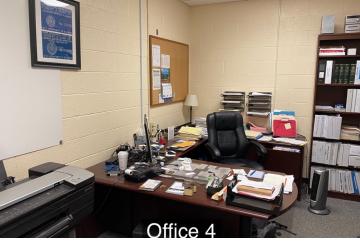

### **PROPERTY OVERVIEW**

FOR SALE-rare, versatile 25,454 square foot premiere building, providing every component for a formidable business operation situated on 11.39 acres with a majestic pond with fountain out front and parking for (45) vehicles. Conveniently positioned on Route 715 in Tannersville, adjacent to Northampton Community College and less than one mile from Route 80. It contains adaptable indoor space for offices, manufacturing, warehousing, industrial and shipping. The structure currently accommodates a spacious executive suite plus an additional 900 SQFT of office space, a large sunlit conference room, a foreman's office, break room utility room and both men's and women's locker rooms with showers. Building and property are tractor-trailer friendly.