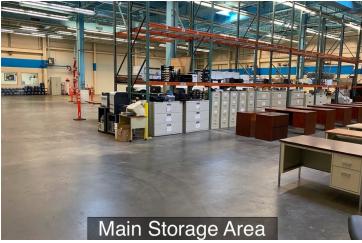

### **PROPERTY OVERVIEW**

FOR SALE-rare, versatile 25,454 square foot premiere building, providing every component for a formidable business operation situated on 11.39 acres with a majestic pond with fountain out front and parking for (45) vehicles. Conveniently positioned on Route 715 in Tannersville, adjacent to Northampton Community College and less than one mile from Route 80. It contains adaptable indoor space for offices, manufacturing, warehousing, industrial and shipping. The structure currently accommodates a spacious executive suite plus an additional 900 SQFT of office space, a large sunlit conference room, a foreman's office, break room utility room and both men's and women's locker rooms with showers. Building and property are tractor-trailer friendly.

### PROPERTY HIGHLIGHTS

- 1600 Amp, 220 volt, 3 phase electric service
- · Public water, private septic,
- · Propane heat, HVAC
- 3-10' x 12' loading dock doors, 1 rollup 12' x 12' drive through door
- 4-3'x 4' smaller delivery doors
- · Sprinkler, fire & security systems
- 23' ceilings
- Backup generator 68 KVA