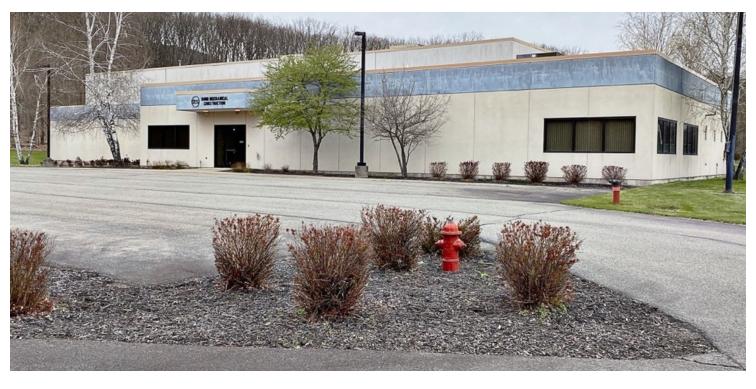

### **PROPERTY OVERVIEW**

FOR SALE-rare, versatile 25,454 square foot premiere building, providing every component for a formidable business operation situated on 11.39 acres with a majestic pond with fountain out front and parking for (45) vehicles. Conveniently positioned on Route 715 in Tannersville, adjacent to Northampton Community College and less than one mile from Route 80. It contains adaptable indoor space for offices, manufacturing, warehousing, industrial and shipping. The structure currently accommodates a spacious executive suite plus an additional 900 SQFT of office space, a large sunlit conference room, a foreman's office, break room utility room and both men's and women's locker rooms with showers. Building and property are tractor-trailer friendly.

### PROPERTY HIGHLIGHTS

- 1600 Amp, 220 volt, 3 phase electric service
- · Public water, private septic,
- · Propane heat, HVAC
- 3-10' x 12' loading dock doors, 1 rollup 12' x 12' drive through door
- 4-3'x 4' smaller delivery doors
- · Sprinkler, fire & security systems
- 23' ceilings
- Backup generator 68 KVA