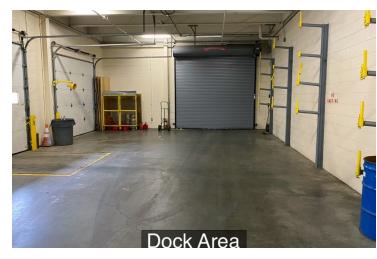

### PROPERTY HIGHLIGHTS

- 1600 Amp, 220 volt, 3 phase electric service
- · Public water, private septic,
- · Propane heat, HVAC
- 3-10' x 12' loading dock doors, 1 rollup 12' x 12' drive through door
- 4-3'x 4' smaller delivery doors
- · Sprinkler, fire & security systems
- 23' ceilings
- Backup generator 68 KVA