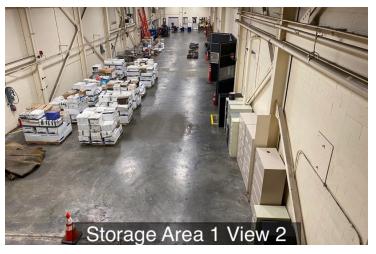

### **PROPERTY OVERVIEW**

FOR SALE-rare, versatile 25,454 square foot premiere building, providing every component for a formidable business operation situated on 11.39 acres with a majestic pond with fountain out front and parking for (45) vehicles. Conveniently positioned on Route 715 in Tannersville, adjacent to Northampton Community College and less than one mile from Route 80. It contains adaptable indoor space for offices, manufacturing, warehousing, industrial and shipping. The structure currently accommodates a spacious executive suite plus an additional 900 SQFT of office space, a large sunlit conference room, a foreman's office, break room utility room and both men's and women's locker rooms with showers. Building and property are tractor-trailer friendly.

### PROPERTY HIGHLIGHTS

- 1600 Amp, 220 volt, 3 phase electric service
- · Public water, private septic,
- · Propane heat, HVAC
- 3-10' x 12' loading dock doors, 1 rollup 12' x 12' drive through door
- 4-3'x 4' smaller delivery doors
- · Sprinkler, fire & security systems
- 23' ceilings
- Backup generator 68 KVA