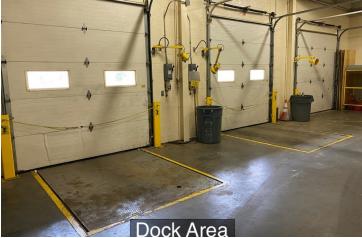

### PROPERTY HIGHLIGHTS

- 1600 Amp, 220 volt, 3 phase electric service
- · Public water, private septic,
- · Propane heat, HVAC
- 3-10' x 12' loading dock doors, 1 rollup 12' x 12' drive through door
- 4-3'x 4' smaller delivery doors
- · Sprinkler, fire & security systems
- 23' ceilings
- Backup generator 68 KVA