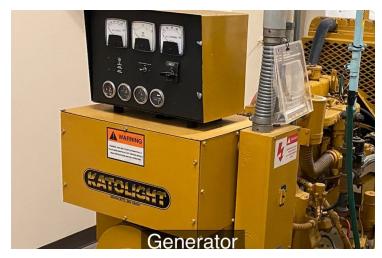

### PROPERTY HIGHLIGHTS

- 1600 Amp, 220 volt, 3 phase electric service
- · Public water, private septic,
- · Propane heat, HVAC
- 3-10' x 12' loading dock doors, 1 rollup 12' x 12' drive through door
- 4-3'x 4' smaller delivery doors
- · Sprinkler, fire & security systems
- 23' ceilings
- Backup generator 68 KVA