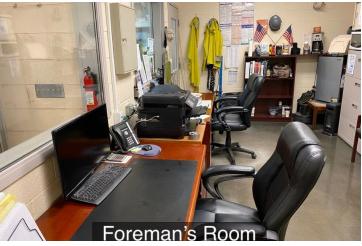

### **PROPERTY OVERVIEW**

FOR SALE-rare, versatile 25,454 square foot premiere building, providing every component for a formidable business operation situated on 11.39 acres with a majestic pond with fountain out front and parking for (45) vehicles. Conveniently positioned on Route 715 in Tannersville, adjacent to Northampton Community College and less than one mile from Route 80. It contains adaptable indoor space for offices, manufacturing, warehousing, industrial and shipping. The structure currently accommodates a spacious executive suite plus an additional 900 SQFT of office space, a large sunlit conference room, a foreman's office, break room utility room and both men's and women's locker rooms with showers. Building and property are tractor-trailer friendly.