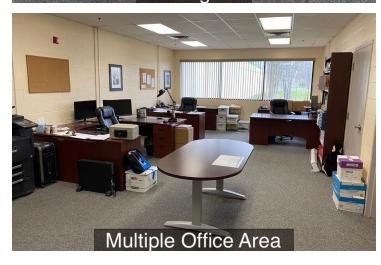

### **PROPERTY OVERVIEW**

FOR SALE-rare, versatile 25,454 square foot premiere building, providing every component for a formidable business operation situated on 11.39 acres with a majestic pond with fountain out front and parking for (45) vehicles. Conveniently positioned on Route 715 in Tannersville, adjacent to Northampton Community College and less than one mile from Route 80. It contains adaptable indoor space for offices, manufacturing, warehousing, industrial and shipping. The structure currently accommodates a spacious executive suite plus an additional 900 SQFT of office space, a large sunlit conference room, a foreman's office, break room utility room and both men's and women's locker rooms with showers. Building and property are tractor-trailer friendly.