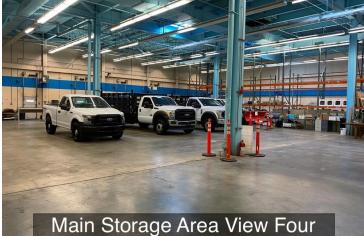

### **PROPERTY OVERVIEW**

FOR SALE-rare, versatile 25,454 square foot premiere building, providing every component for a formidable business operation situated on 11.39 acres with a majestic pond with fountain out front and parking for (45) vehicles. Conveniently positioned on Route 715 in Tannersville, adjacent to Northampton Community College and less than one mile from Route 80. It contains adaptable indoor space for offices, manufacturing, warehousing, industrial and shipping. The structure currently accommodates a spacious executive suite plus an additional 900 SQFT of office space, a large sunlit conference room, a foreman's office, break room utility room and both men's and women's locker rooms with showers. Building and property are tractor-trailer friendly.

### PROPERTY HIGHLIGHTS

- 1600 Amp, 220 volt, 3 phase electric service
- · Public water, private septic,
- · Propane heat, HVAC
- 3-10' x 12' loading dock doors, 1 rollup 12' x 12' drive through door
- 4-3'x 4' smaller delivery doors
- · Sprinkler, fire & security systems
- 23' ceilings
- Backup generator 68 KVA