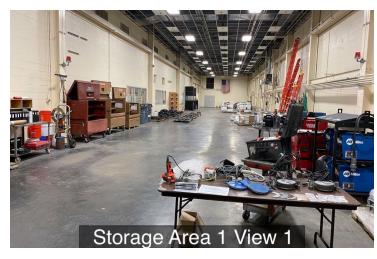

### **PROPERTY OVERVIEW**

FOR SALE-rare, versatile 25,454 square foot premiere building, providing every component for a formidable business operation situated on 11.39 acres with a majestic pond with fountain out front and parking for (45) vehicles. Conveniently positioned on Route 715 in Tannersville, adjacent to Northampton Community College and less than one mile from Route 80. It contains adaptable indoor space for offices, manufacturing, warehousing, industrial and shipping. The structure currently accommodates a spacious executive suite plus an additional 900 SQFT of office space, a large sunlit conference room, a foreman's office, break room utility room and both men's and women's locker rooms with showers. Building and property are tractor-trailer friendly.

### PROPERTY HIGHLIGHTS

- 1600 Amp, 220 volt, 3 phase electric service
- · Public water, private septic,
- · Propane heat, HVAC
- 3-10' x 12' loading dock doors, 1 rollup 12' x 12' drive through door
- 4-3'x 4' smaller delivery doors
- · Sprinkler, fire & security systems
- 23' ceilings
- Backup generator 68 KVA