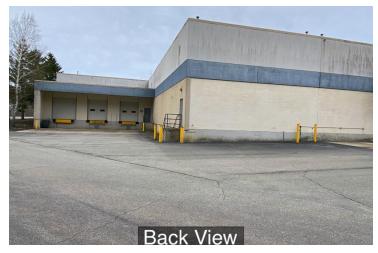

### PROPERTY HIGHLIGHTS

- 1600 Amp, 220 volt, 3 phase electric service
- · Public water, private septic,
- · Propane heat, HVAC
- 3-10' x 12' loading dock doors, 1 rollup 12' x 12' drive through door
- 4-3'x 4' smaller delivery doors
- · Sprinkler, fire & security systems
- 23' ceilings
- Backup generator 68 KVA