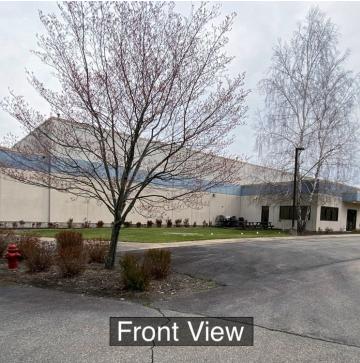

### **PROPERTY OVERVIEW**

FOR SALE-rare, versatile 25,454 square foot premiere building, providing every component for a formidable business operation situated on 11.39 acres with a majestic pond with fountain out front and parking for (45) vehicles. Conveniently positioned on Route 715 in Tannersville, adjacent to Northampton Community College and less than one mile from Route 80. It contains adaptable indoor space for offices, manufacturing, warehousing, industrial and shipping. The structure currently accommodates a spacious executive suite plus an additional 900 SQFT of office space, a large sunlit conference room, a foreman's office, break room utility room and both men's and women's locker rooms with showers. Building and property are tractor-trailer friendly.

### PROPERTY HIGHLIGHTS

- 1600 Amp, 220 volt, 3 phase electric service
- · Public water, private septic,
- · Propane heat, HVAC
- 3-10' x 12' loading dock doors, 1 rollup 12' x 12' drive through door
- 4-3'x 4' smaller delivery doors
- · Sprinkler, fire & security systems
- 23' ceilings
- Backup generator 68 KVA