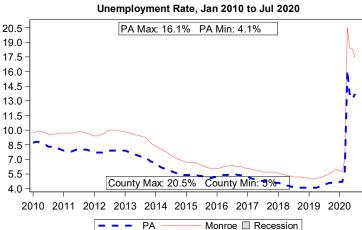

| Local Area Unemployment Statistics |        |           |  |  |  |  |  |
|------------------------------------|--------|-----------|--|--|--|--|--|
| Jul 2020 County PA                 |        |           |  |  |  |  |  |
| Unemployment Rate                  | 17.4%  | 13.7%     |  |  |  |  |  |
| Labor Force                        | 80,000 | 6,453,000 |  |  |  |  |  |
| Employed                           | 66,100 | 5,567,000 |  |  |  |  |  |
| Unemployed                         | 13,900 | 886,000   |  |  |  |  |  |