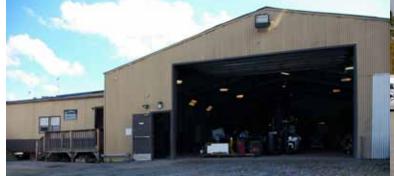

tric, 480V

Rev. 12.23.19 MJB

Salvage yard with potential rail access. Property for sale or lease.

Primary metal building is 7,500SF with 864SF modular office. Currently set-up as two separate units. Yard is flat, mostly cleared and fenced.

**Lease** - Includes 3,500 square foot garage with 400+ additional square feet of office. Garage is 70' deep by 50' wide with 24' wide by 14' high overhead door. 3 Phase 480V power. Includes approximately three acres of outdoor storage. \$5,000 per month plus utilities.