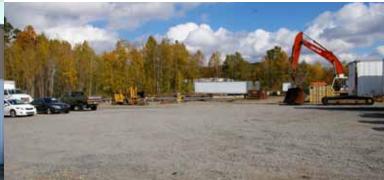

tric, 480V

Rev. 12.23.19 MJB

Salvage yard with potential rail access. Property for sale or lease.

Primary metal building is 7,500SF with 864SF modular office. Currently set-up as two separate units. Yard is flat, mostly cleared and fenced.

**Lease** - Includes 3,500 square foot garage with 400+ additional square feet of office. Garage is 70' deep by 50' wide with 24' wide by 14' high overhead door. 3 Phase 480V power. Includes approximately three acres of outdoor storage. \$5,000 per month plus utilities.