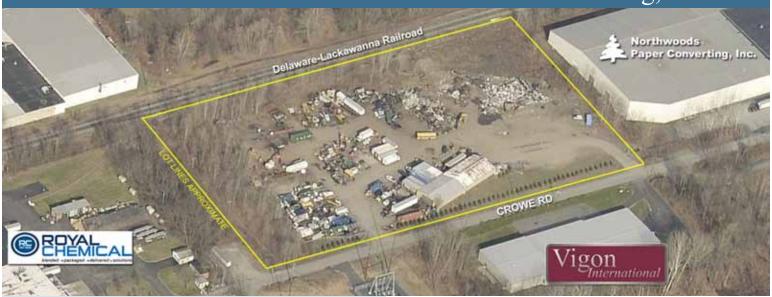

## SALVAGE/SCRAP YARD SALE OR LEASE

860 Crowe Rd. • East Stroudsburg, PA 1801

tric, 480V

Rev. 12.23.19 MJB

Salvage yard with potential rail access. Property for sale or lease.

Primary metal building is 7,500SF with 864SF modular office. Currently set-up as two separate units. Yard is flat, mostly cleared and fenced.

Property is located in industrial area of Stroud Township surrounded by other heavy industrial uses. Portion of property currently leased by scrap yard.

Michael Baxter & Associates

COMMERCIAL REAL ESTATE & PROPERTY MANAGEMENT