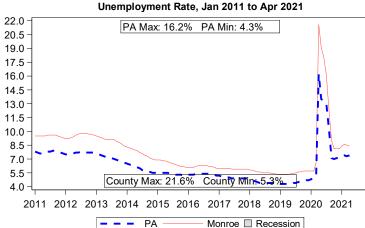

Source: Bureau of Economic Analysis

| Local Area Unemployment Statistics |        |           |  |  |  |  |  |
|------------------------------------|--------|-----------|--|--|--|--|--|
| Apr 2021 County PA                 |        |           |  |  |  |  |  |
| Unemployment Rate                  | 8.4%   | 7.4%      |  |  |  |  |  |
| Labor Force                        | 79,400 | 6,338,000 |  |  |  |  |  |
| Employed                           | 72,800 | 5,872,000 |  |  |  |  |  |
| Unemployed                         | 6,600  | 466,000   |  |  |  |  |  |