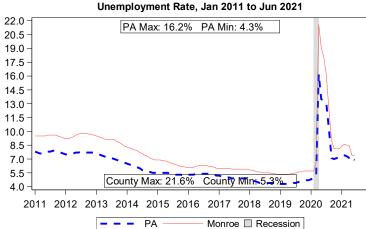

Notes: Current month's data are preliminary. Data are Seasonally Adjusted.

| Unemployment Compensation Exhaustees |        |           |         |          |  |  |  |
|--------------------------------------|--------|-----------|---------|----------|--|--|--|
| Jun 2020 to May 2021                 | Volu   | me        | Percent | of Total |  |  |  |
| Pre-UC Industry                      | County | County PA |         | PA       |  |  |  |
| Natural Resources & Mining           | 10     | 4,370     | 0.0%    | 1.0%     |  |  |  |
| Construction                         | 270    | 33,310    | 5.0%    | 7.5%     |  |  |  |
| Manufacturing                        | 270    | 39,770    | 5.0%    | 8.5%     |  |  |  |
| Trade, Transportation & Utilities    | 1,150  | 89,790    | 20.5%   | 19.5%    |  |  |  |
| Information                          | 30     | 5,500     | 0.5%    | 1.0%     |  |  |  |
| Financial Activities                 | 190    | 13,420    | 3.5%    | 3.0%     |  |  |  |
| Professional & Business Services     | 720    | 63,490    | 12.5%   | 14.0%    |  |  |  |
| Education & Health Services          | 890    | 71,740    | 15.5%   | 15.5%    |  |  |  |
| Leisure & Hospitality                | 1,780  | 107,340   | 31.5%   | 23.5%    |  |  |  |
| Other Services                       | 240    | 21,030    | 4.0%    | 4.5%     |  |  |  |
| Government                           | 30     | 3,710     | 0.5%    | 1.0%     |  |  |  |
| Info Not Available                   | 90     | 3,530     | 1.5%    | 1.0%     |  |  |  |
| Total                                | 5,670  | 457,000   | 100%    | 100%     |  |  |  |