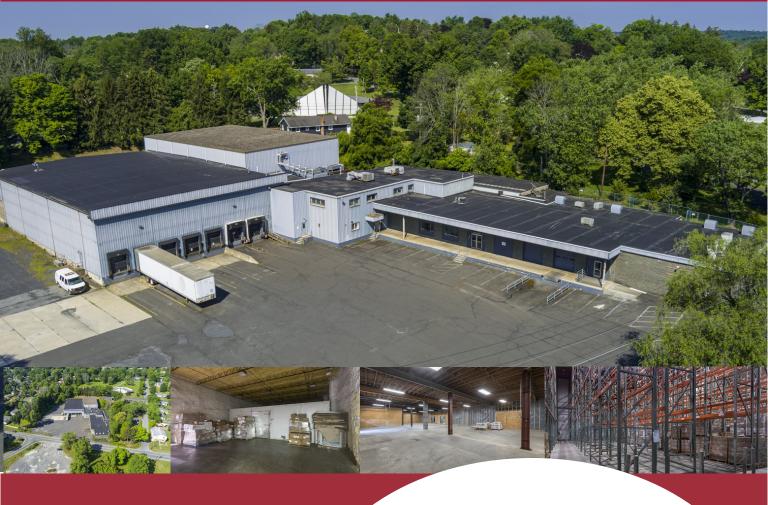

## COOLER/FREEZER/WAREHOUSE SPACE FOR LEASE 777 N 5Th St, Stroudsburg, PA 18360

## MLS# - PM-89843

List Price: \$9/SqFt County: Monroe

**Township:** Stroud Township **Zoning Code:** C-1 Commercial

Ceiling: 16.5 to 39 ft.

Sewer: Public Water: Public Total SqFt.: 54,896 Total Acres: 3.06 Loading Docks: 8

3 Phase Power

RARE FIND! 54,896 square foot building for lease in the heart of Stroudsburg just 1 mile from I-80 and 4 miles from NJ. 10,000 square feet of office included or can be leased separately. Plenty of paved parking. Floor plan available upon request.