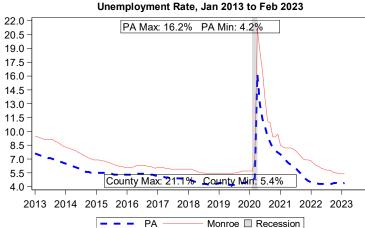

Source: Bureau of Economic Analysis

| Local Area Unemployment Statistics |                 |           |  |  |  |  |
|------------------------------------|-----------------|-----------|--|--|--|--|
| Feb 2023                           | Feb 2023 County |           |  |  |  |  |
| Unemployment Rate                  | 5.4%            | 4.4%      |  |  |  |  |
| Labor Force                        | 82,700          | 6,500,000 |  |  |  |  |
| Employed                           | 78,200          | 6,217,000 |  |  |  |  |
| Unemployed                         | 4,500           | 284,000   |  |  |  |  |