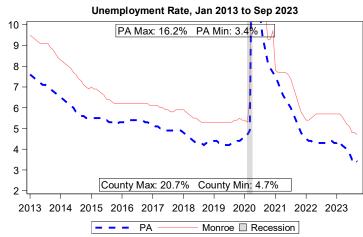

Source: Bureau of Economic Analysis

| Local Area Unemployment Statistics |        |           |  |  |  |  |  |
|------------------------------------|--------|-----------|--|--|--|--|--|
| Sep 2023 County PA                 |        |           |  |  |  |  |  |
| Unemployment Rate                  | 4.7%   | 3.4%      |  |  |  |  |  |
| Labor Force                        | 81,900 | 6,497,000 |  |  |  |  |  |
| Employed                           | 78,100 | 6,275,000 |  |  |  |  |  |
| Unemployed                         | 3,800  | 222,000   |  |  |  |  |  |

Notes: Current month's data are preliminary. Data are Seasonally Adjusted.

| Unemployment Compensation Exhaustees |           |        |                  |       |  |  |  |
|--------------------------------------|-----------|--------|------------------|-------|--|--|--|
| Oct 2022 to Sep 2023                 | Volu      | me     | Percent of Total |       |  |  |  |
| Pre-UC Industry                      | County PA |        | County           | PA    |  |  |  |
| Natural Resources & Mining           | 0         | 310    | 0.0%             | 1.0%  |  |  |  |
| Construction                         | 40        | 6,270  | 6.5%             | 16.0% |  |  |  |
| Manufacturing                        | 60        | 3,970  | 10.0%            | 10.0% |  |  |  |
| Trade, Transportation & Utilities    | 180       | 7,020  | 29.5%            | 18.0% |  |  |  |
| Information                          | 10        | 730    | 1.5%             | 2.0%  |  |  |  |
| Financial Activities                 | 20        | 2,420  | 3.5%             | 6.0%  |  |  |  |
| Professional & Business Services     | 150       | 7,810  | 24.5%            | 20.0% |  |  |  |
| Education & Health Services          | 60        | 6,100  | 10.0%            | 15.5% |  |  |  |
| Leisure & Hospitality                | 70        | 2,540  | 11.5%            | 6.5%  |  |  |  |
| Other Services                       | 10        | 870    | 1.5%             | 2.0%  |  |  |  |
| Government                           | 10        | 890    | 1.5%             | 2.5%  |  |  |  |
| Info Not Available                   | 0         | 70     | 0.0%             | 0.0%  |  |  |  |
| Total                                | 610       | 39,000 | 100%             | 100%  |  |  |  |