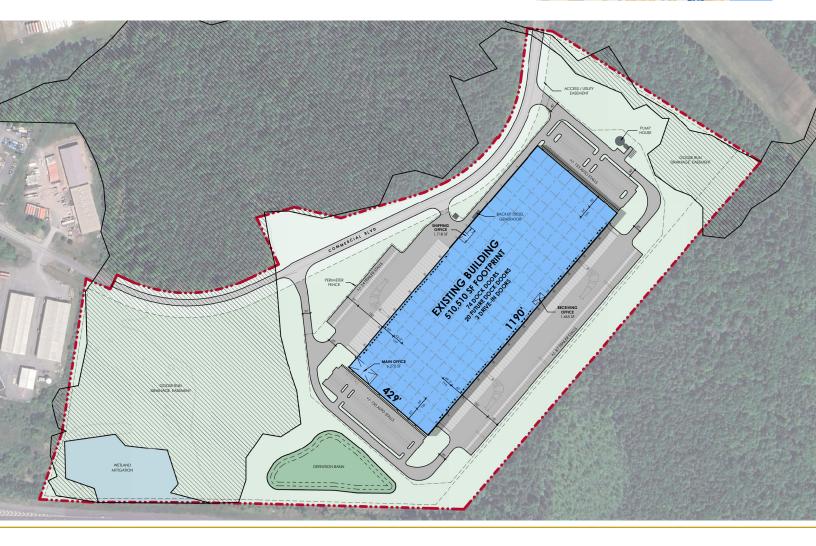

## 198 Commercial Boulevard

Blakeslee, PA

Building Size: 510,510 SF | 510,510 SF of Industrial Space Available

Building Size: 510,510 SF | Building Availability: 510,510 SF

## **Building Specifications**

- 510,510 SF total building size
- 510,510 SF available for lease
- Keystone Opportunity Zone (KOZ) through 12/31/2027
- Real Estate taxes fixed at \$0.06/ SF through 12/31/2027
- 36' clear height
- 6,270 SF of finished office
- Two Finished shipping and receiving offices totaling 3,183 SF
- ESFR Sprinkler
- 94 Dock Doors (74 equipped with levelers)
- 283 Auto Parking Space
- 121 Trailer Parking Space (expandable to 360)
- 3,000 Amps of power currently serving the building
- 54\*44 Column Spacing with 60' Speed Bays
- Easily accessible to Pennsylvania I-80, the principal East-West transportation corridor in the region