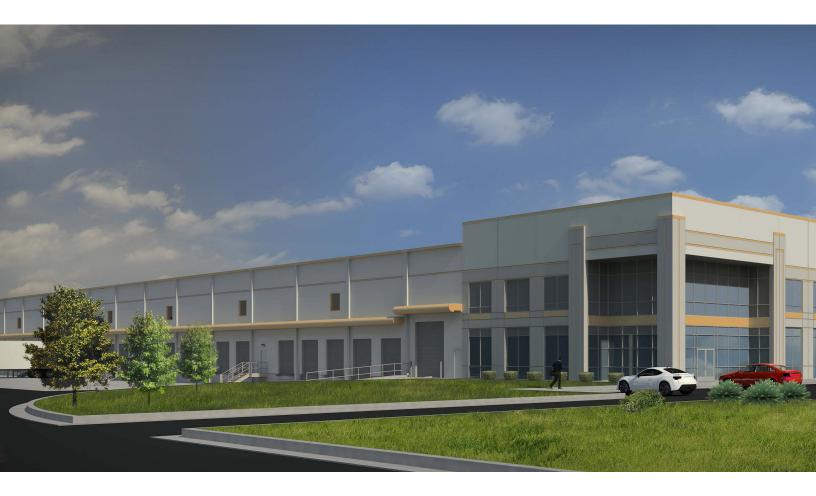

## 198 Commercial Boulevard

Blakeslee, PA

Building Size: 510,510 SF | 510,510 SF of Industrial Space Available

Building Size: 510,510 SF | Building Availability: 510,510 SF

## **Building Specifications**

- 510,510 SF total building size
- 510,510 SF available for lease
- Keystone Opportunity Zone (KOZ) through 12/31/2027
- Real Estate taxes fixed at \$0.06/ SF through 12/31/2027
- 36' clear height
- 6,270 SF of finished office
- Two Finished shipping and receiving offices totaling 3,183 SF
- ESFR Sprinkler
- 94 Dock Doors (74 equipped with levelers)
- 283 Auto Parking Space
- 121 Trailer Parking Space (expandable to 360)
- 3,000 Amps of power currently serving the building
- 54\*44 Column Spacing with 60' Speed Bays
- Easily accessible to Pennsylvania I-80, the principal East-West transportation corridor in the region