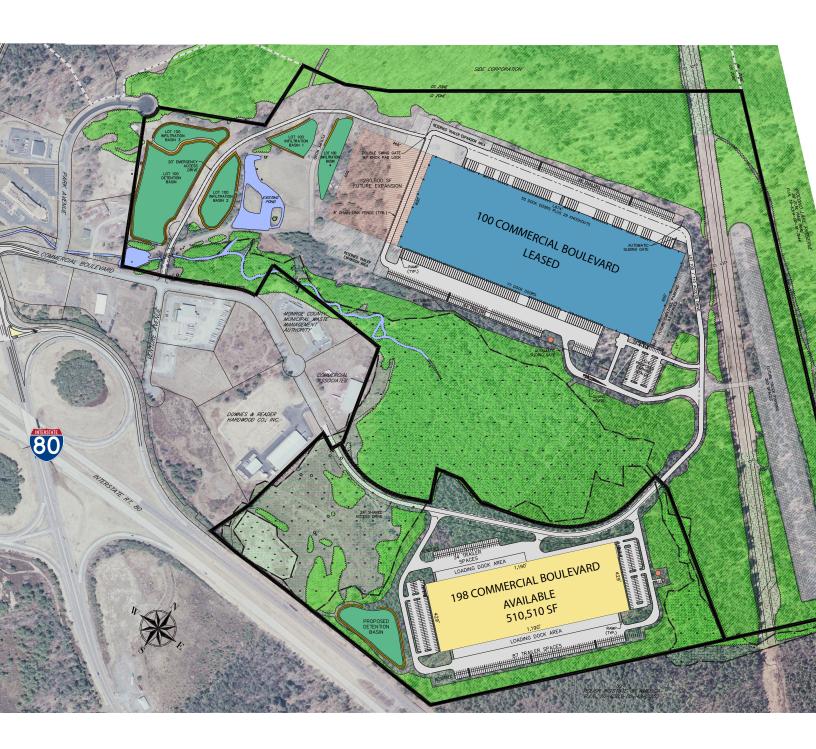

## 198 Commercial Boulevard

Blakeslee, PA

Building Size: 510,510 SF | 510,510 SF of Industrial Space Available

Building Size: 510,510 SF | Building Availability: 510,510 SF

## **Building Specifications**

- 510,510 SF total building size
- 510,510 SF available for lease
- Keystone Opportunity Zone (KOZ) through 12/31/2027
- Real Estate taxes fixed at \$0.06/ SF through 12/31/2027
- 36' clear height
- 6,270 SF of finished office
- Two Finished shipping and receiving offices totaling 3,183 SF
- ESFR Sprinkler
- 94 Dock Doors (74 equipped with levelers)
- 283 Auto Parking Space
- 121 Trailer Parking Space (expandable to 360)
- 3,000 Amps of power currently serving the building
- 54\*44 Column Spacing with 60' Speed Bays
- Easily accessible to Pennsylvania I-80, the principal East-West transportation corridor in the region